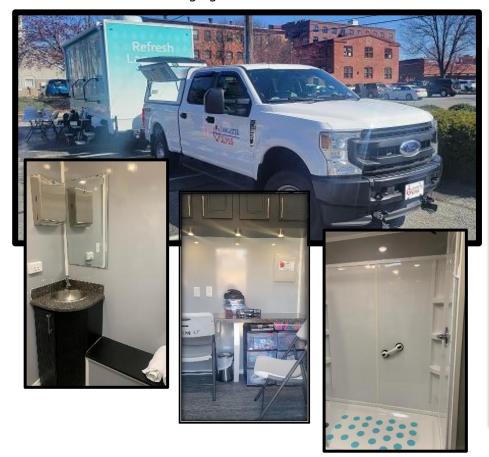

## Two with Refresh Lancaster

"Bringing basic medical care and a shower where they're needed."

The Refresh Lancaster mobile hygiene unit provides no-costs access to basic necessities. Two private shower stalls along with personal toiletries, towels, use of hair dryers, socks, and underwear are available.

Compassionate professional staff from the Lancaster Emergency Medical Services Association ensure basic care such as vaccines, minor wound dressing, and on-site medical consultation are delivered with respect in a private office.

A safe space that can accommodate single individuals or small families.

There are no fees for using these services.